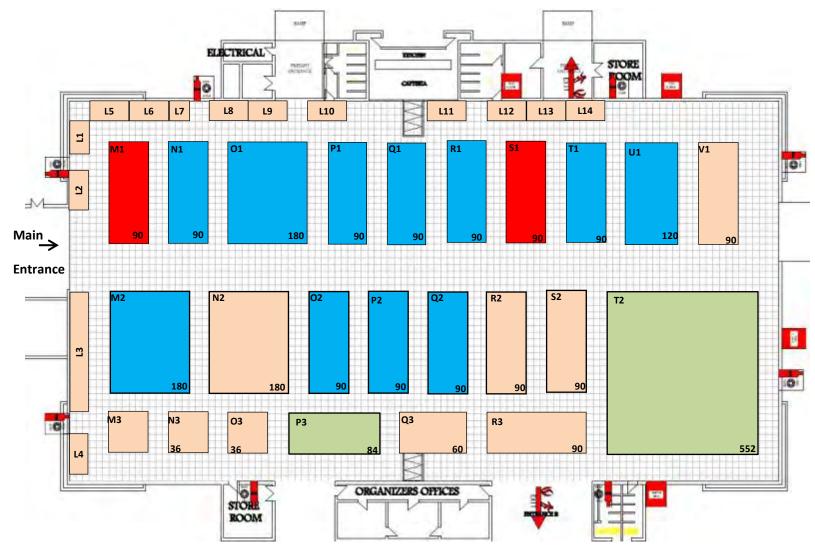

### Special Displays Hall (2)

معرض البحرين الحواني الحدائم Bahrain International Garden Show

معرض البحرين الدولي للحدائق Bahrain International Garden Show