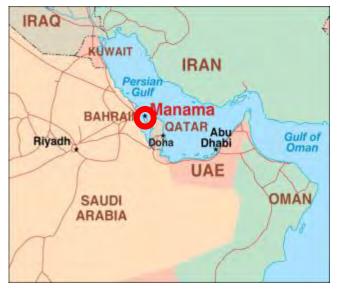

## **BAHRAIN - BACKGROUND**

**Country: Bahrain, officially the Kingdom of Bahrain**, island country situated near the western shores of the Persian Gulf. On 15 August 1971, Bahrain declared independence. On 14 February 2002, Bahrain changed its formal name from the State (*dawla*) of Bahrain to the Kingdom of Bahrain.

#### Capital: Manama

Area: total 780 km<sup>2</sup>. (The largest land mass, at 55 km long by 18 km wide.) Population: The population in 2010 stood at 1,234,571, including 666,172 non-nationals.

**Climate:** The seas around Bahrain are very shallow, heating up quickly in the summer to produce high humidity, especially at night. Summer temperatures may reach up to 50 °C under the right conditions. Rainfall in Bahrain is minimal and irregular. Rainfalls mostly occur in winter, with a recorded maximum of 71.8 mm.