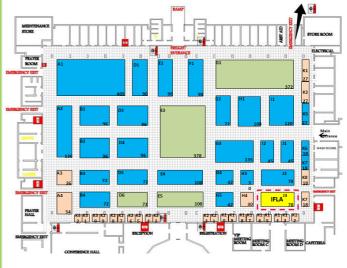

### Marketplace Hall (1)

معرض البحرين التعالي Bahrain International Garden Show

IFLA booth 78 sq.m reserved (pending 25% deposit to confirm)