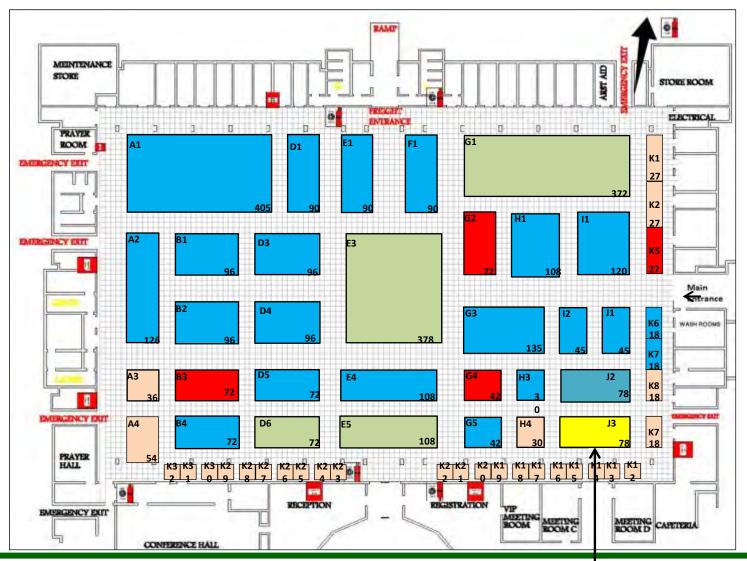

### Marketplace Hall (1)

معرض البحرين التعالي Bahrain International Garden Show

IFLA booth 78 sq.m reserved (pending 25% deposit to confirm)